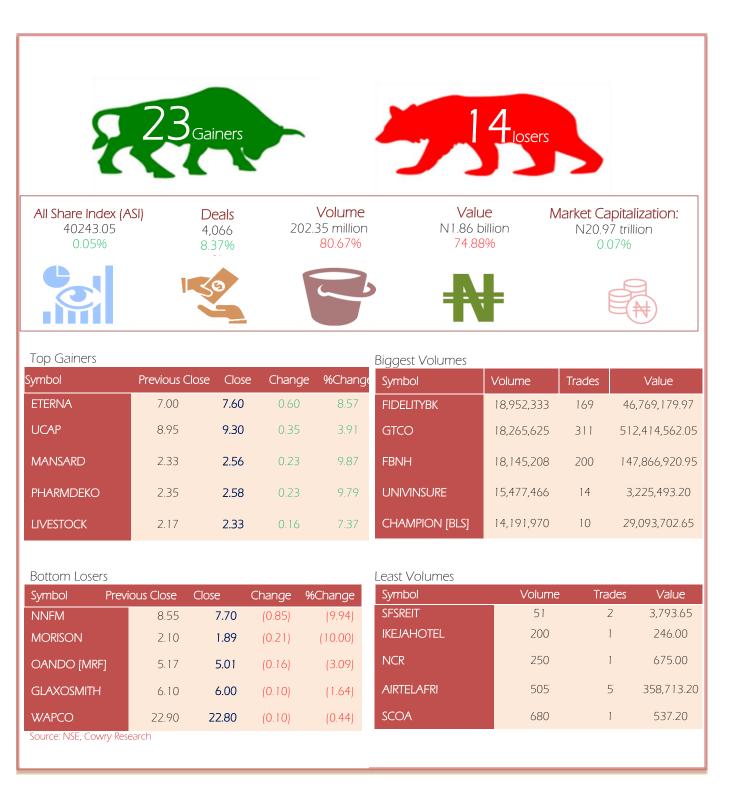

MPR: 11.50% Aug'21 Inflation Rate: 17.01% Q2 2021 Real GDP: 5.01%





| Symbol           | P. Close     | High         | Low          | Close        | Change | %Change | Trades   | Volume     | Value          |
|------------------|--------------|--------------|--------------|--------------|--------|---------|----------|------------|----------------|
| ABCTRANS         | 0.33         | 0.33         | 0.33         | 0.33         | 0.00   | 0.00    | 8        | 28,942     | 9,598.52       |
| ACADEMY          | 0.39         | 0.39         | 0.39         | 0.39         | 0.00   | 0.00    | 2        | 15,890     | 6,527.40       |
| ACCESS           | 9.15         | 9.25         | 9.15         | 9.15         | 0.00   | 0.00    | 221      | 8,241,554  | 75,722,990.30  |
| AFRIPRUD         | 6.15         | 6.15         | 6.15         | 6.15         | 0.00   | 0